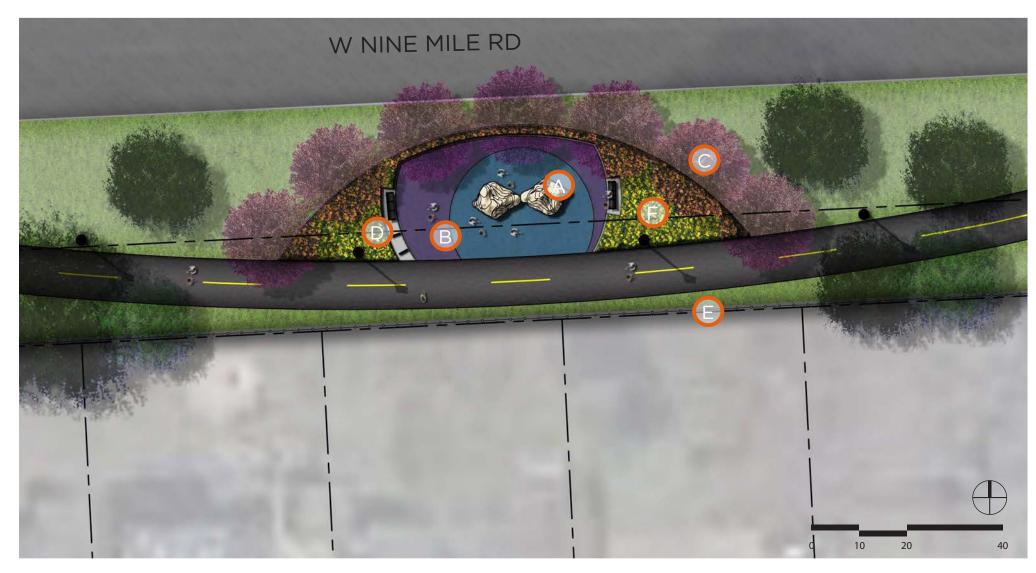

## LINEAR PARK REFERENCE IMAGES

EAST LINEAR PARK CONCEPT

NINE MILE ROAD | OAK PARK, MI

- A Mid-Block Crossing
- B Mid-Block Crossing Plaza with Bike Racks & Bollards
- Pedestrian Scale Light Poles - ±50'-0" apart
- Entry Art Piece
- Pedestrian Crosswalk
  Pavement Markings