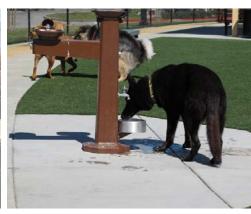

## Legend

- A Climbing Boulder
- B Rubberized Play Surface
- Ornamental Trees
- D Bike Racks / Bench
- Decorative Fence
- E Low Maintenance Plantings

**ACTIVE NODE 2** 

NINE MILE ROAD | OAK PARK, MI

- A Dog Agility Course
- B Decorative Fines
- Ong Waste Pick-up Station & Trashcan
- D Human/Canine Water Fountain
- Synthetic Turf
- Ornamental Tree
- G Architectural Benches
- Bench
- Bike Racks
- Decorative Fence