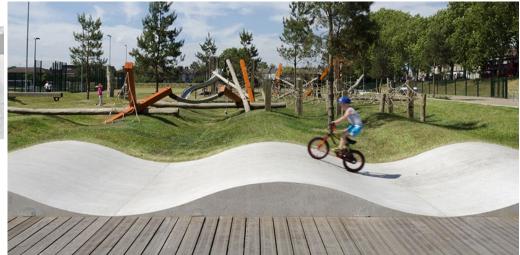

## ACTIVE NODE 3 - BIKEWAY CHALLENGE

#### Legend

- A Undulating Bikeway Challenge
- **B** Ornamental Trees
- Bike Racks
- Bench
- Decorative Fence
- E Low Maintenance Plantings

**ACTIVE NODE 3** 

NINE MILE ROAD | OAK PARK, MI