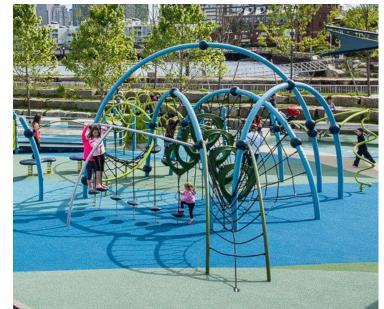

## ACTIVE NODE 1 - PLAY TRAIL

## Legend

- A Small Playground Equipment
- **B** Relocated Bus Stop
- © Evergreen Hedge
- Bike Racks / Bench
- Decorative Fence
- Rubberized Play Surface

**ACTIVE NODE 1** 

NINE MILE ROAD | OAK PARK, MI