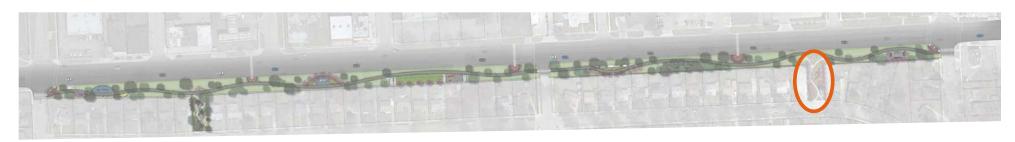

## LINEAR PARK REFERENCE IMAGES

EAST LINEAR PARK CONCEPT

NINE MILE ROAD | OAK PARK, MI

- A Mid-Block Crossing
- B Mid-Block Crossing Plaza with Bike Racks & Bollards
- Pedestrian Scale Light Poles - ±50'-0" apart
- Entry Art Piece
- Pedestrian Crosswalk
  Pavement Markings

EAST LINEAR PARK CONCEPT

NINE MILE ROAD | OAK PARK, MI