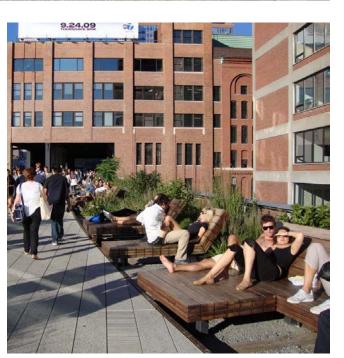

## LINEAR PARK REFERENCE IMAGES

EAST LINEAR PARK CONCEPT

NINE MILE ROAD | OAK PARK, MI

- A Mid-Block Crossing
- B Mid-Block Crossing Plaza with Bike Racks & Bollards
- Pedestrian Scale Light Poles - ±50'-0" apart
- Entry Art Piece
- Pedestrian Crosswalk
  Pavement Markings