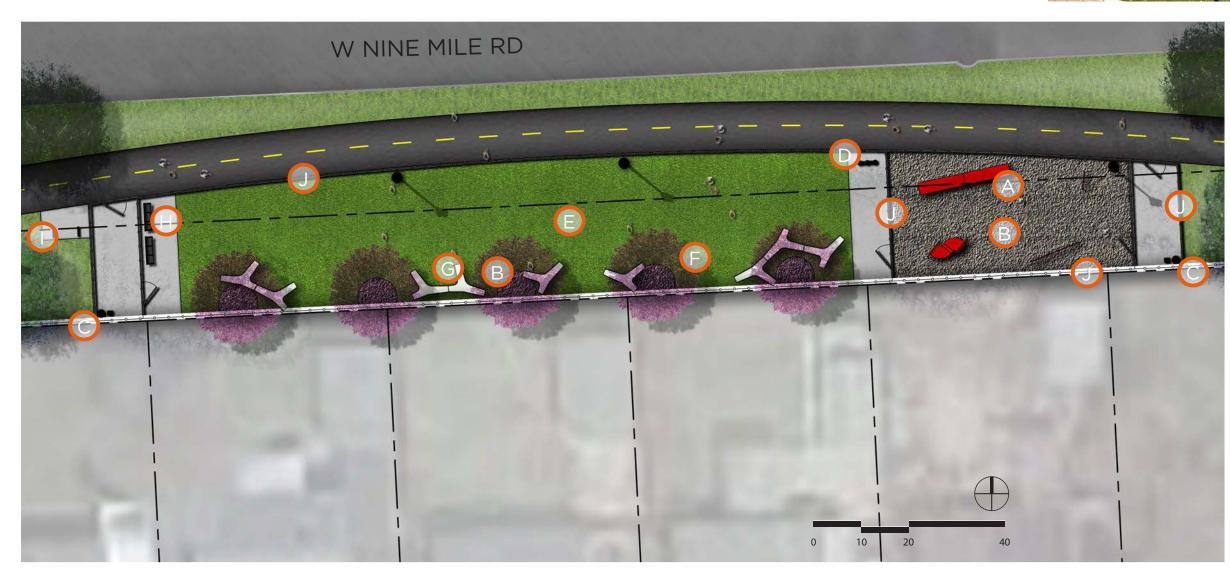

RK CONCEPT

NINE MILE ROAD | OAK PARK, MI





- A Mid-Block Crossing
- B Mid-Block Crossing Plaza with Bike Racks & Bollards
- Pedestrian Scale Light Poles - ±50'-0" apart
- Entry Art Piece
- Pedestrian Crosswalk
  Pavement Markings

EAST LINEAR PARK CONCEPT

NINE MILE ROAD | OAK PARK, MI



## ACTIVE NODE 1 - PLAY TRAIL









## Legend

- A Small Playground Equipment
- **B** Relocated Bus Stop
- © Evergreen Hedge
- Bike Racks / Bench
- Decorative Fence
- Rubberized Play Surface



**ACTIVE NODE 1** 

NINE MILE ROAD | OAK PARK, MI



## ACTIVE NODE 2 - BOULDER PLAYGROUND







## Legend

- A Climbing Boulder
- B Rubberized Play Surface
- Ornamental Trees
- D Bike Racks / Bench
- Decorative Fence
- E Low Maintenance Plantings

**ACTIVE NODE 2** 

NINE MILE ROAD | OAK PARK, MI













- A Dog Agility Course
- B Decorative Fines
- Ong Waste Pick-up Station & Trashcan
- D Human/Canine Water Fountain
- Synthetic Turf
- Ornamental Tree
- G Architectural Benches
- Bench
- Bike Racks
- Decorative Fence

**PASSIVE NODE 1** 

NINE MILE ROAD | OAK PARK, MI



## ACTIVE NODE 3 - BIKEWAY CHALLENGE







#### Legend

- A Undulating Bikeway Challenge
- **B** Ornamental Trees
- Bike Racks
- Bench
- Decorative Fence
- E Low Maintenance Plantings

**ACTIVE NODE 3** 

NINE MILE ROAD | OAK PARK, MI



## PASSIVE NODE 1 - HAMMOCK GROVE







## Legend

- A Decorative Hardscape Pathways to Hammocks
- B Hammock
- C Tree Grove
- Bike Racks
- Decorative Fence



## PASSIVE NODE 2

NINE MILE ROAD | OAK PARK, MI



## PASSIVE NODE 2 - SWING PLAZA









## Legend

- A Decorative Paving