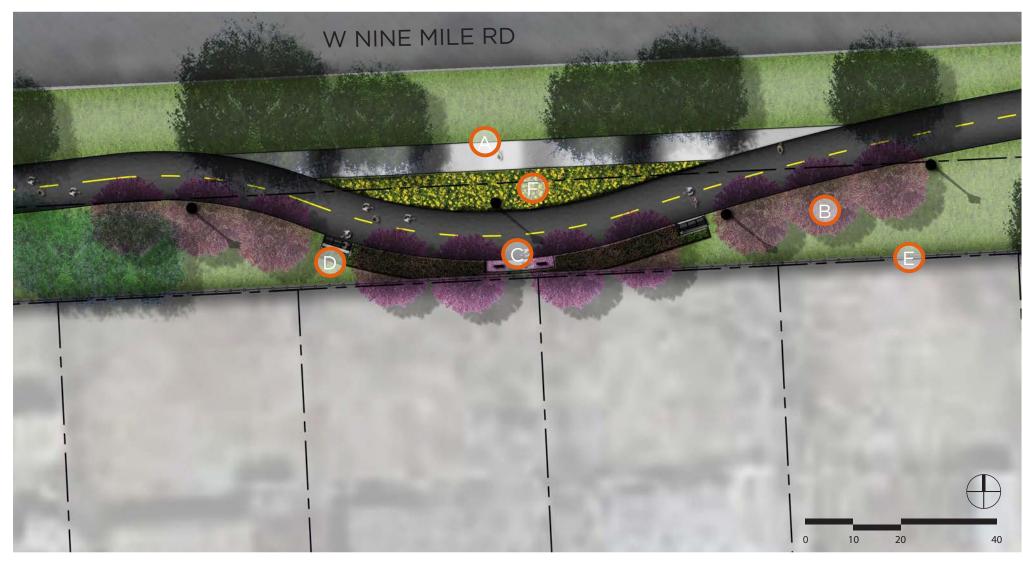

## LINEAR PARK REFERENCE IMAGES

EAST LINEAR PARK CONCEPT

NINE MILE ROAD | OAK PARK, MI

- A Mid-Block Crossing
- B Mid-Block Crossing Plaza with Bike Racks & Bollards
- Pedestrian Scale Light Poles - ±50'-0" apart
- Entry Art Piece
- Pedestrian Crosswalk
  Pavement Markings