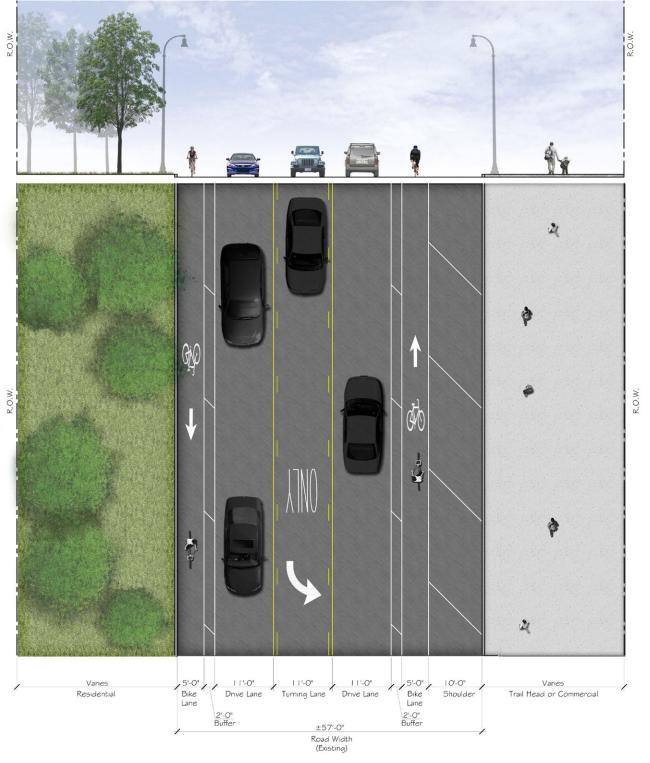

## **ROAD DIET TYPE 1**

NINE MILE ROAD | OAK PARK, MI

Future Road Diet

■■■ Road Diet Type 1 - East/West Bound Bike Lanes, Parallel On-Street Parking &/Or Shoulder

Road Diet Type 2 - East/West Bound Bike Lane, Back-In Angled On-Street Parking &/Or Shoulder

## **ROAD DIET**

NINE MILE ROAD | OAK PARK, MI