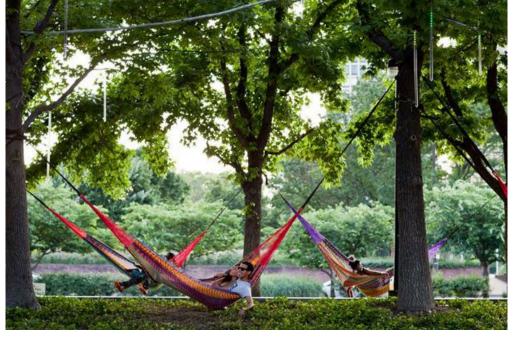

## PASSIVE NODE 1 - HAMMOCK GROVE

## Legend

- A Decorative Hardscape Pathways to Hammocks
- B Hammock
- C Tree Grove
- Bike Racks
- Decorative Fence