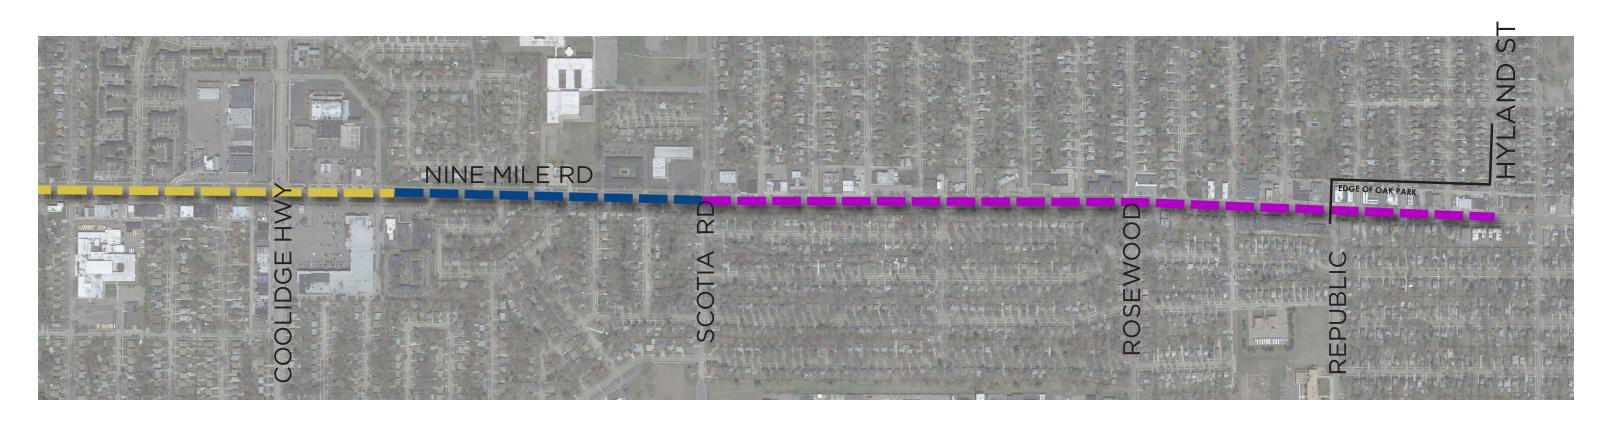

# NINE MILE ROAD | OAK PARK, MI

Future Road Diet

Road Diet Type 1 - East/West Bound Bike Lanes, Parallel On-Street Parking &/Or Shoulder

Road Diet Type 2 - East/West Bound Bike Lane, Back-In Angled On-Street Parking &/Or Shoulder

## **ROAD DIET TYPE 1**

NINE MILE ROAD | OAK PARK, MI

Future Road Diet

■■■ Road Diet Type 1 - East/West Bound Bike Lanes, Parallel On-Street Parking &/Or Shoulder

Road Diet Type 2 - East/West Bound Bike Lane, Back-In Angled On-Street Parking &/Or Shoulder