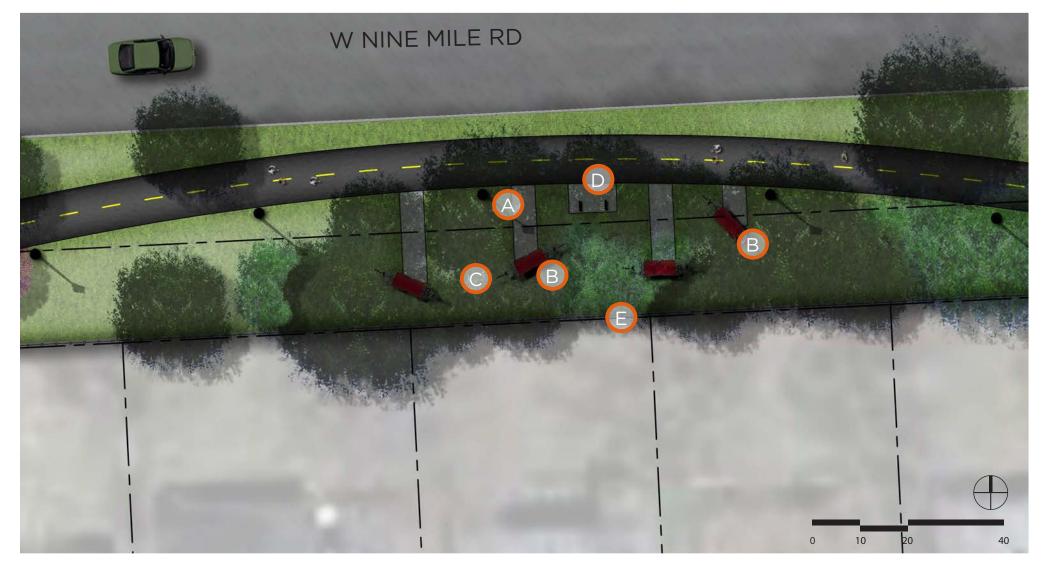

VE NODE 2 - BOULDER PLAYGROUND







## Legend

- A Climbing Boulder
- B Rubberized Play Surface
- Ornamental Trees
- D Bike Racks / Bench
- Decorative Fence
- E Low Maintenance Plantings

**ACTIVE NODE 2** 

NINE MILE ROAD | OAK PARK, MI













- A Dog Agility Course
- B Decorative Fines
- Ong Waste Pick-up Station & Trashcan
- D Human/Canine Water Fountain
- Synthetic Turf
- Ornamental Tree
- G Architectural Benches
- Bench
- Bike Racks
- Decorative Fence

**PASSIVE NODE 1** 

NINE MILE ROAD | OAK PARK, MI



## ACTIVE NODE 3 - BIKEWAY CHALLENGE







#### Legend

- A Undulating Bikeway Challenge
- **B** Ornamental Trees
- Bike Racks
- Bench
- Decorative Fence
- E Low Maintenance Plantings

**ACTIVE NODE 3** 

NINE MILE ROAD | OAK PARK, MI



## PASSIVE NODE 1 - HAMMOCK GROVE







## Legend

- A Decorative Hardscape Pathways to Hammocks
- B Hammock
- C Tree Grove
- Bike Racks
- Decorative Fence



## PASSIVE NODE 2

NINE MILE ROAD | OAK PARK, MI



## PASSIVE NODE 2 - SWING PLAZA









## Legend

- A Decorative Paving
- B Swinging Bench
- Ornamental Trees
- Bike Racks
- Decorative Fence

PASSIVE NODE 3

NINE MILE ROAD | OAK PARK, MI











- Art
- B Hammock (Typ. Of 3)
- Stepping Stone Path
- D Bench (Typ. Of 2)
- **E** Elevated Seating Platforms
- Informal Seating Nodes
- **G** Landscape Buffer
- Lawn





LINEAR PARK - PASSIVE POCKET PARK A

NINE MILE ROAD | OAK PARK, MI











- A Art
- B Entry Planting
- Climbing Play Equipment
- Evergreen Hedge
- Playground Mulch
- Lawn
- G Balance Play Equipment
- Ornamental Tree Buffer
- Benches & Trash cans