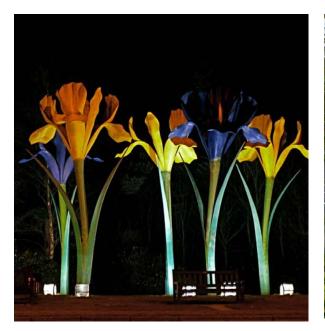

## LINEAR PARK REFERENCE IMAGES

EAST LINEAR PARK CONCEPT

NINE MILE ROAD | OAK PARK, MI

- A Mid-Block Crossing
- B Mid-Block Crossing Plaza with Bike Racks & Bollards
- Pedestrian Scale Light Poles - ±50'-0" apart
- Entry Art Piece
- Pedestrian Crosswalk
  Pavement Markings