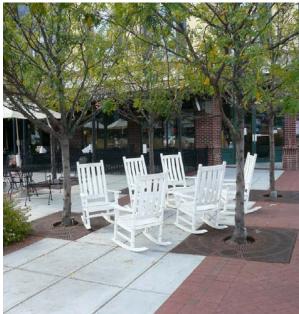

## LINEAR PARK REFERENCE IMAGES

EAST LINEAR PARK CONCEPT

NINE MILE ROAD | OAK PARK, MI

- A Mid-Block Crossing
- B Mid-Block Crossing Plaza with Bike Racks & Bollards
- Pedestrian Scale Light Poles - ±50'-0" apart
- Entry Art Piece
- Pedestrian Crosswalk
  Pavement Markings