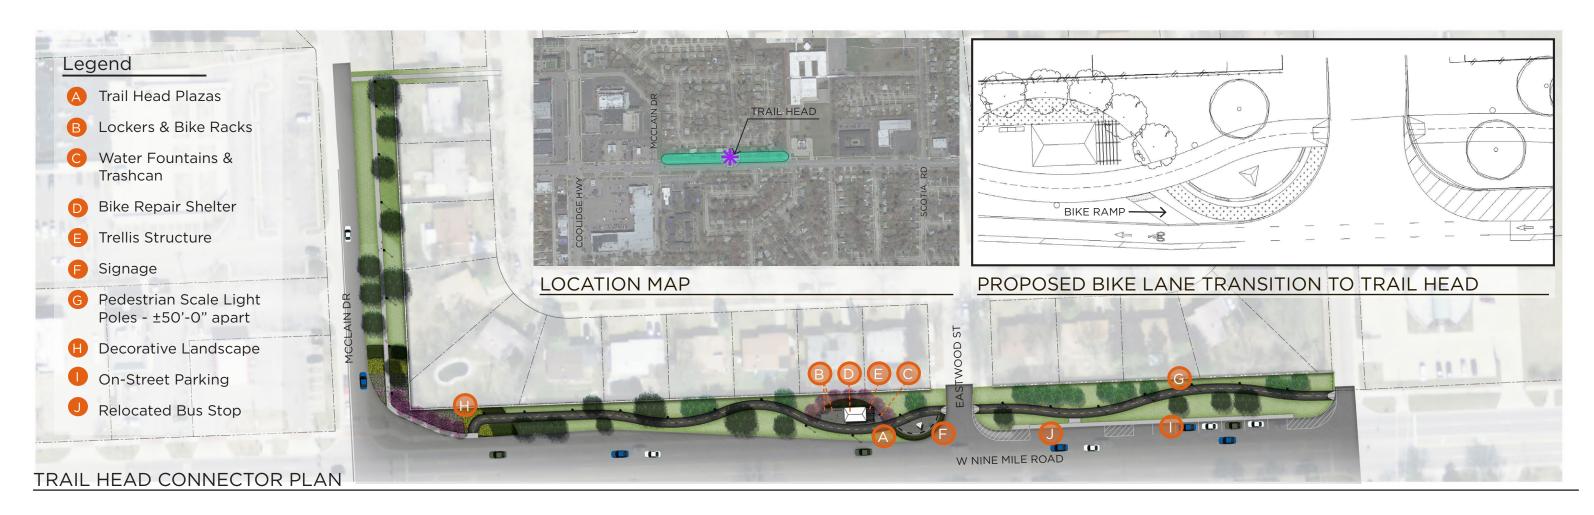

Type 2 East/West Bound Bike Lane, Back-In Angled On-Street Parking &/Or Shoulder

## **ROAD DIET**

# NINE MILE ROAD | OAK PARK, MI





Future Road Diet

Road Diet Type 1 - East/West Bound Bike Lanes, Parallel On-Street Parking &/Or Shoulder

Road Diet Type 2 - East/West Bound Bike Lane, Back-In Angled On-Street Parking &/Or Shoulder



## **ROAD DIET TYPE 1**

NINE MILE ROAD | OAK PARK, MI





Future Road Diet

■■■ Road Diet Type 1 - East/West Bound Bike Lanes, Parallel On-Street Parking &/Or Shoulder

Road Diet Type 2 - East/West Bound Bike Lane, Back-In Angled On-Street Parking &/Or Shoulder



## **ROAD DIET TYPE 2**

NINE MILE ROAD | OAK PARK, MI



#### PROPOSED PARKING & MID-BLOCK CROSSING DIAGRAM



## **BIKE ROUTE DIAGRAM**



## **ROAD DIET**

NINE MILE ROAD | OAK PARK, MI











## TRAIL HEAD CONNECTOR

NINE MILE ROAD | OAK PARK, MI





## LINEAR PARK REFERENCE IMAGES









EAST LINEAR PARK CONCEPT

NINE MILE ROAD | OAK PARK, MI





- A Mid-Block Crossing
- B Mid-Block Crossing Plaza with Bike Racks & Bollards
- Pedestrian Scale Light Poles - ±50'-0" apart
- Entry Art Piece
- Pedestrian Crosswalk
  Pavement Markings

EAST LINEAR PARK CONCEPT

NINE MILE ROAD | OAK PARK, MI



## ACTIVE NODE 1 - PLAY TRAIL









## Legend

- A Small Playground Equipment
- **B** Relocated Bus Stop
- © Evergreen Hedge
- Bike Racks / Bench
- Decorative Fence
- Rubberized Play Surface



**ACTIVE NODE 1** 

NINE MILE ROAD | OAK PARK, MI



## ACTIVE NODE 2 - BOULDER PLAYGROUND







## Legend

- A Climbing Boulder
- B Rubberized Play Surface
- Ornamental Trees
- D Bike