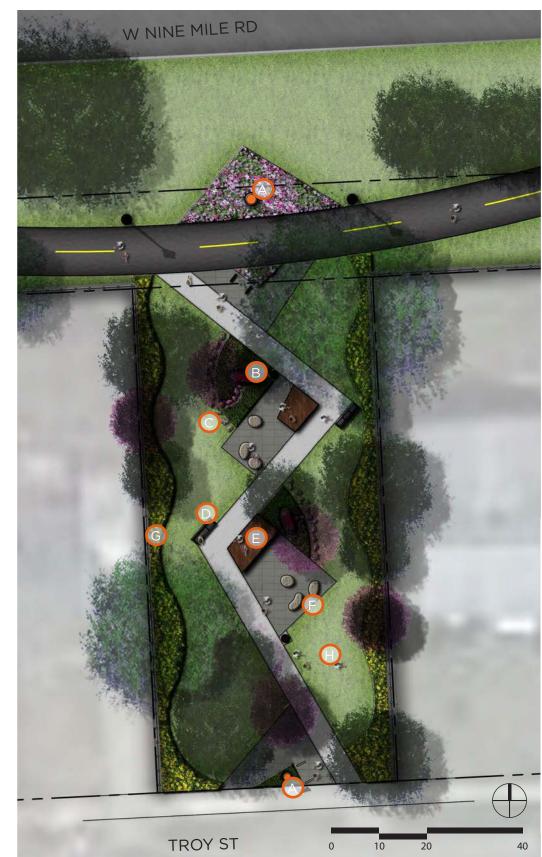

LINEAR PARK - PASSIVE POCKET PARK A

NINE MILE ROAD | OAK PARK, MI

- A Art
- B Entry Planting
- Climbing Play Equipment
- Evergreen Hedge
- Playground Mulch
- Lawn
- G Balance Play Equipment
- Ornamental Tree Buffer
- Benches & Trash cans