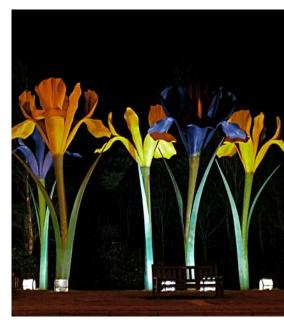

## LINEAR PARK REFERENCE IMAGES

EAST LINEAR PARK CONCEPT

NINE MILE ROAD | OAK PARK, MI

- A Mid-Block Crossing
- B Mid-Block Crossing Plaza with Bike Racks & Bollards
- Pedestrian Scale Light Poles - ±50'-0" apart
- Entry Art Piece
- Pedestrian Crosswalk
  Pavement Markings