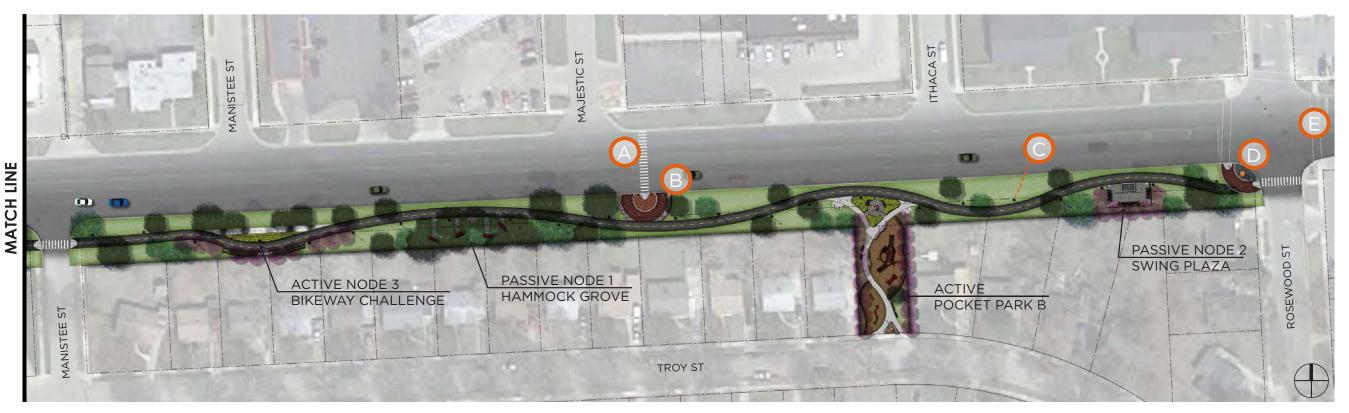

## PASSIVE NODE 1 - HAMMOCK GROVE

## Legend

- A Decorative Hardscape Pathways to Hammocks
- B Hammock
- C Tree Grove
- Bike Racks
- Decorative Fence

## PASSIVE NODE 2 - SWING PLAZA

## Legend

- A Decorative Paving
- B Swinging Bench
- Ornamental Trees
- Bike Racks
- Decorative Fence

PASSIVE NODE 3

NINE MILE ROAD | OAK PARK, MI

- Art
- B Hammock (Typ. Of 3)
- Stepping Stone Path
- D Bench (Typ. Of 2)
- **E** Elevated Seating Platforms
- Informal Seating Nodes
- **G** Landscape Buffer
- Lawn

## ACTIVE NODE 3 - BIKEWAY CHALLENGE

#### Legend

- A Undulating Bikeway Challenge
- **B** Ornamental Trees
- Bike Racks
- Bench
- Decorative Fence
- E Low Maintenance Plantings

**ACTIVE NODE 3** 

NINE MILE ROAD | OAK PARK, MI

LINEAR PARK - ACTIVE POCKET PARK B

NINE MILE ROAD | OAK PARK, MI

LINEAR PARK VIEW

NINE MILE ROAD | OAK PARK, MI