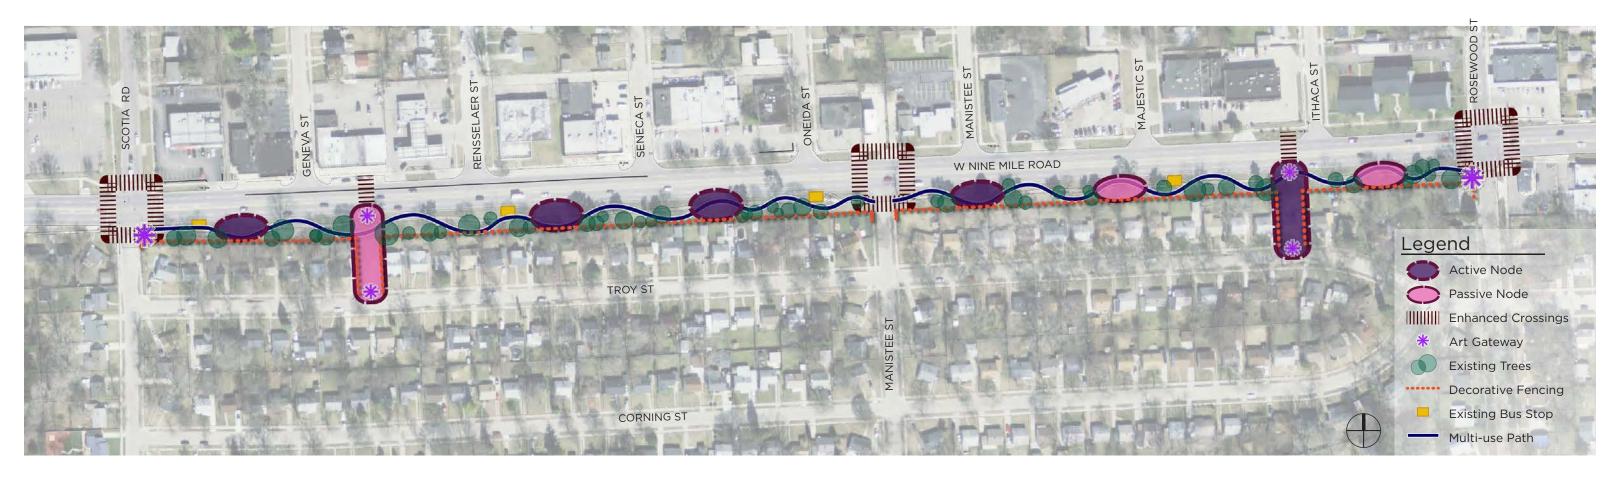

g &/Or Shoulder

## **ROAD DIET**

# NINE MILE ROAD | OAK PARK, MI





Future Road Diet

Road Diet Type 1 - East/West Bound Bike Lanes, Parallel On-Street Parking &/Or Shoulder

Road Diet Type 2 - East/West Bound Bike Lane, Back-In Angled On-Street Parking &/Or Shoulder



## **ROAD DIET TYPE 1**

NINE MILE ROAD | OAK PARK, MI





Future Road Diet

■■■ Road Diet Type 1 - East/West Bound Bike Lanes, Parallel On-Street Parking &/Or Shoulder

Road Diet Type 2 - East/West Bound Bike Lane, Back-In Angled On-Street Parking &/Or Shoulder



## **ROAD DIET TYPE 2**

NINE MILE ROAD | OAK PARK, MI



#### PROPOSED PARKING & MID-BLOCK CROSSING DIAGRAM



## **BIKE ROUTE DIAGRAM**



## **ROAD DIET**

NINE MILE ROAD | OAK PARK, MI











## TRAIL HEAD CONNECTOR

NINE MILE ROAD | OAK PARK, MI





## LINEAR PARK REFERENCE IMAGES









EAST LINEAR PARK CONCEPT

NINE MILE ROAD | OAK PARK, MI





- A Mid-Block Crossing
- B Mid-Block Crossing Plaza with Bike Racks & Bollards
- Pedestrian Scale Light Poles - ±50'-0" apart
- Entry Art Piece
- Pedestrian Crosswalk
  Pavement Markings

EAST LINEAR PARK CONCEPT

NINE MILE ROAD | OAK PARK, MI



## ACTIVE NODE 1 - PLAY TRAIL









## Legend

- A Small Playground Equipment
- **B** Relocated Bus Stop
- © Evergreen Hedge
- Bike Racks / Bench
- Decorative Fence
- Rubberized Play Surface



**ACTIVE NODE 1** 

NINE MILE ROAD | OAK PARK, MI



## ACTIVE NODE 2 - BOULDER PLAYGROUND







## Legend

- A Climbing Boulder
- B Rubberized Play Surface
- Ornamental Trees
- D Bike Racks / Bench
- Decorative Fence
- E Low Maintenance Plantings

**