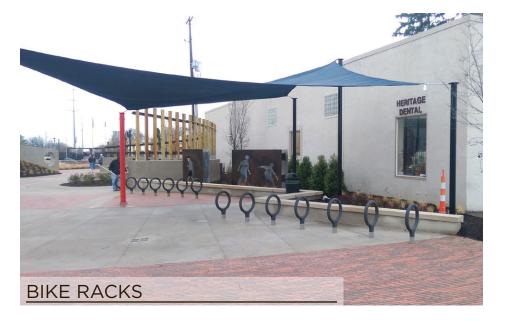

## LINEAR PARK REFERENCE IMAGES

EAST LINEAR PARK CONCEPT

NINE MILE ROAD | OAK PARK, MI

- A Mid-Block Crossing
- B Mid-Block Crossing Plaza with Bike Racks & Bollards
- Pedestrian Scale Light Poles - ±50'-0" apart
- Entry Art Piece
- Pedestrian Crosswalk
  Pavement Markings