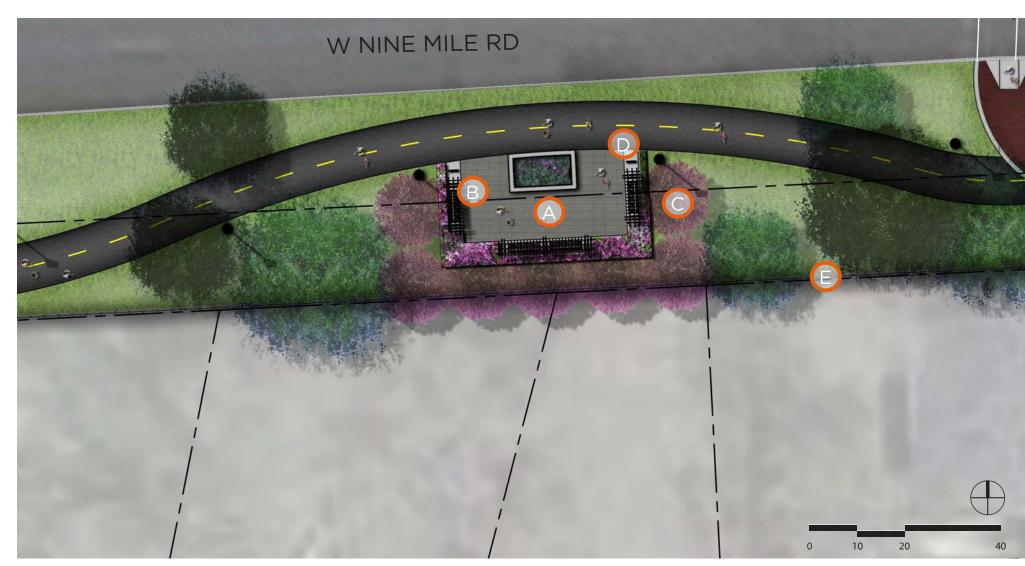

#### PROPOSED PARKING & MID-BLOCK CROSSING DIAGRAM

## LINEAR PARK REFERENCE IMAGES

EAST LINEAR PARK CONCEPT

NINE MILE ROAD | OAK PARK, MI

- A Mid-Block Crossing
- B Mid-Block Crossing Plaza with Bike Racks & Bollards
- Pedestrian Scale Light Poles - ±50'-0" apart
- Entry Art Piece
- Pedestrian Crosswalk
  Pavement Markings