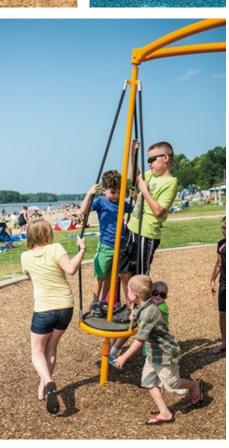

## ACTIVE NODE 1 - PLAY TRAIL

## Legend

- A Small Playground Equipment
- **B** Relocated Bus Stop
- © Evergreen Hedge
- Bike Racks / Bench
- Decorative Fence
- Rubberized Play Surface

**ACTIVE NODE 1** 

NINE MILE ROAD | OAK PARK, MI