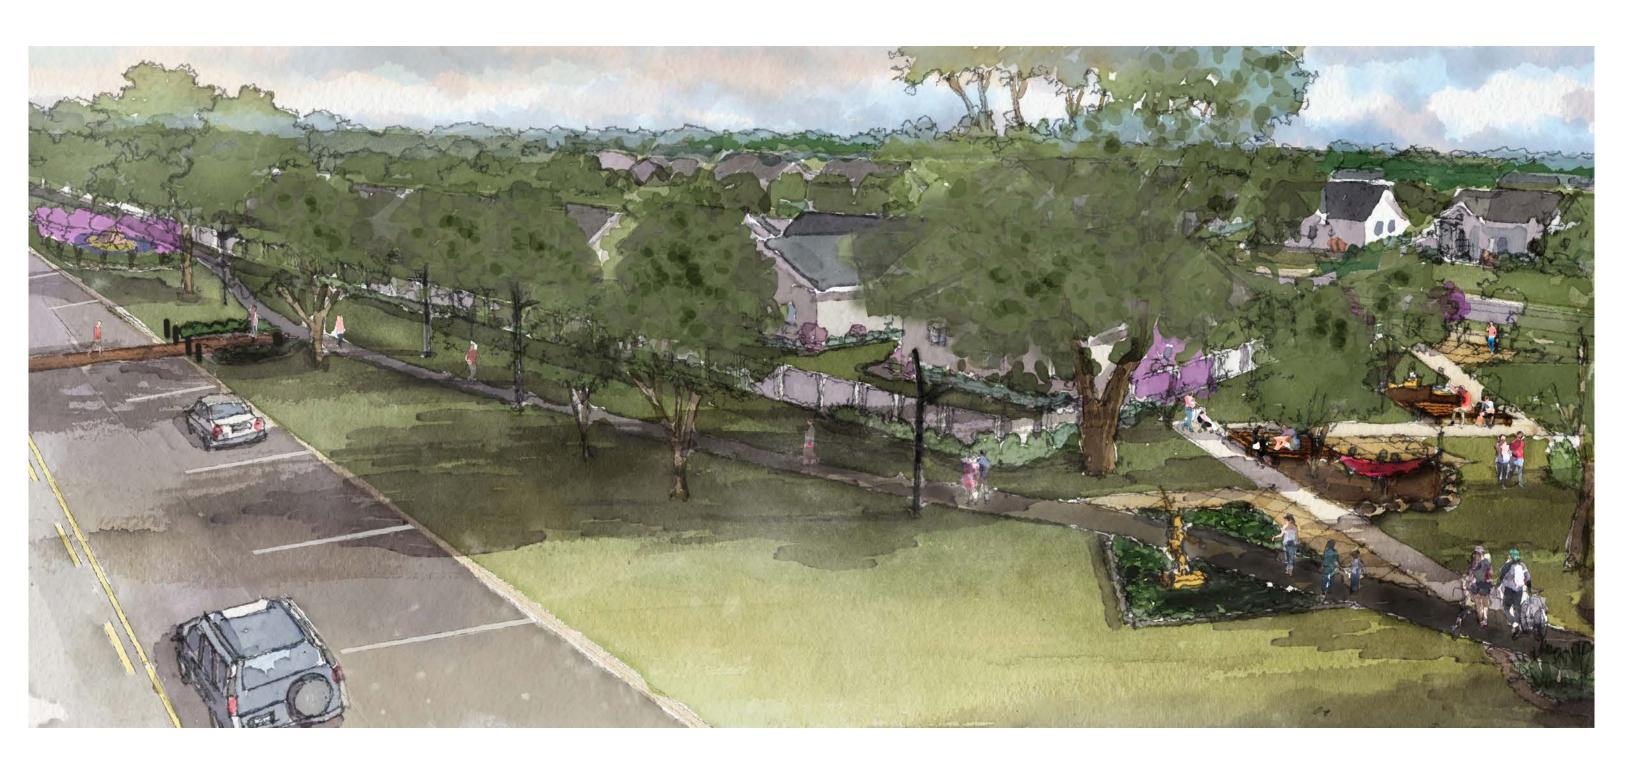

## LINEAR PARK REFERENCE IMAGES

EAST LINEAR PARK CONCEPT

NINE MILE ROAD | OAK PARK, MI

- A Mid-Block Crossing
- B Mid-Block Crossing Plaza with Bike Racks & Bollards
- Pedestrian Scale Light Poles - ±50'-0" apart
- Entry Art Piece
- Pedestrian Crosswalk
  Pavement Markings

EAST LINEAR PARK CONCEPT

NINE MILE ROAD | OAK PARK, MI