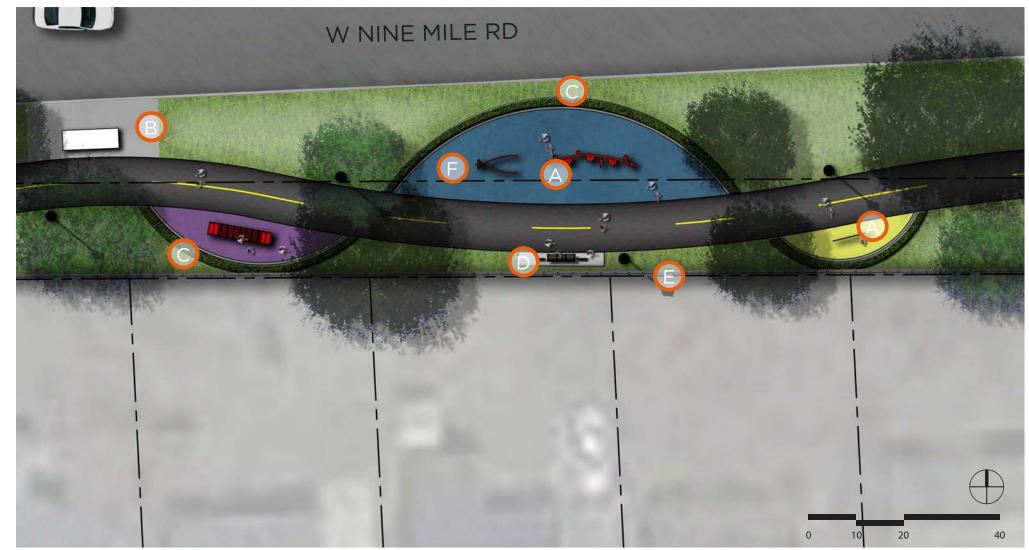

#### PROPOSED PARKING & MID-BLOCK CROSSING DIAGRAM

## LINEAR PARK REFERENCE IMAGES

EAST LINEAR PARK CONCEPT

NINE MILE ROAD | OAK PARK, MI

- A Mid-Block Crossing
- B Mid-Block Crossing Plaza with Bike Racks & Bollards
- Pedestrian Scale Light Poles - ±50'-0" apart
- Entry Art Piece
- Pedestrian Crosswalk
  Pavement Markings