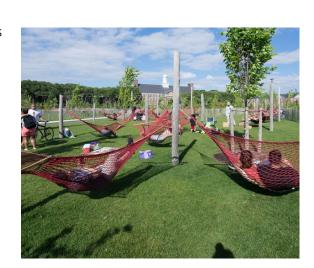

## PASSIVE NODE 1 - HAMMOCK GROVE

## Legend

- A Decorative Hardscape Pathways to Hammocks
- B Hammock
- C Tree Grove
- Bike Racks
- Decorative Fence