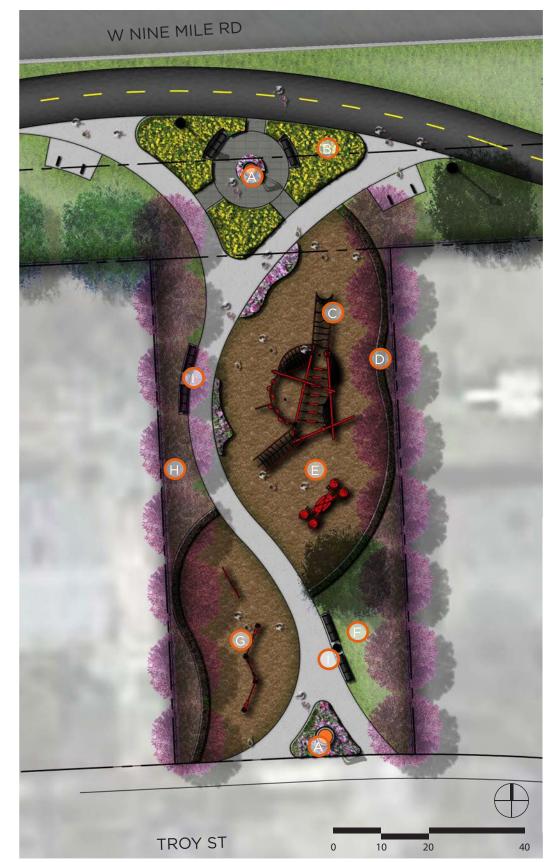

## ACTIVE NODE 1 - PLAY TRAIL

## Legend

- A Small Playground Equipment
- **B** Relocated Bus Stop
- © Evergreen Hedge
- Bike Racks / Bench
- Decorative Fence
- Rubberized Play Surface

**ACTIVE NODE 1** 

NINE MILE ROAD | OAK PARK, MI