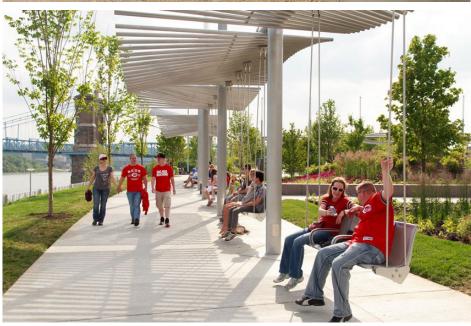

## PASSIVE NODE 2 - SWING PLAZA

## Legend

- A Decorative Paving
- B Swinging Bench
- Ornamental Trees
- Bike Racks
- Decorative Fence

PASSIVE NODE 3

NINE MILE ROAD | OAK PARK, MI

- Art
- B Hammock (Typ. Of 3)
- Stepping Stone Path
- D Bench (Typ. Of 2)
- **E** Elevated Seating Platforms
- Informal Seating Nodes
- **G** Landscape Buffer
- Lawn