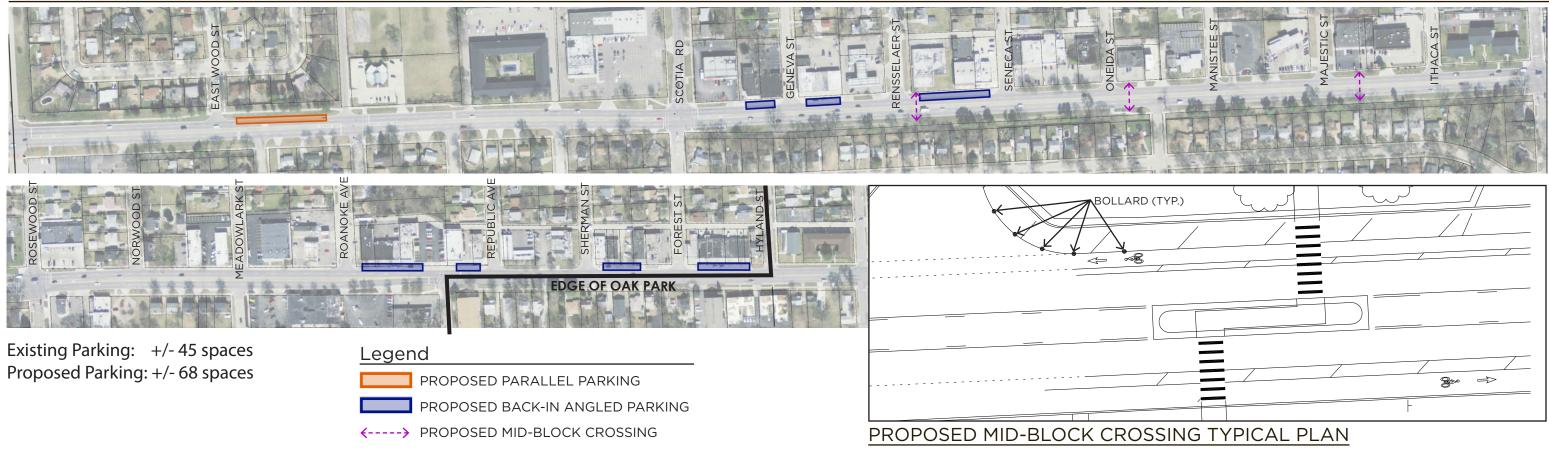

1 East/West Bound Bike Lanes, Parallel On-Street Parking &/Or Shoulder
- Road Diet Type 2 East/West Bound Bike Lane, Back-In Angled On-Street Parking &/Or Shoulder

## **ROAD DIET**

# NINE MILE ROAD | OAK PARK, MI





Future Road Diet

Road Diet Type 1 - East/West Bound Bike Lanes, Parallel On-Street Parking &/Or Shoulder

Road Diet Type 2 - East/West Bound Bike Lane, Back-In Angled On-Street Parking &/Or Shoulder



## **ROAD DIET TYPE 1**

NINE MILE ROAD | OAK PARK, MI





Future Road Diet

■■■ Road Diet Type 1 - East/West Bound Bike Lanes, Parallel On-Street Parking &/Or Shoulder

Road Diet Type 2 - East/West Bound Bike Lane, Back-In Angled On-Street Parking &/Or Shoulder



## **ROAD DIET TYPE 2**

NINE MILE ROAD | OAK PARK, MI



#### PROPOSED PARKING & MID-BLOCK CROSSING DIAGRAM



## **BIKE ROUTE DIAGRAM**



## **ROAD DIET**

NINE MILE ROAD | OAK PARK, MI











## TRAIL HEAD CONNECTOR

NINE MILE ROAD | OAK PARK, MI





## LINEAR PARK REFERENCE IMAGES









EAST LINEAR PARK CONCEPT

NINE MILE ROAD | OAK PARK, MI





- A Mid-Block Crossing
- B Mid-Block Crossing Plaza with Bike Racks & Bollards
- Pedestrian Scale Light Poles - ±50'-0" apart
- Entry Art Piece
- Pedestrian Crosswalk
  Pavement Markings

EAST LINEAR PARK CONCEPT

NINE MILE ROAD | OAK PARK, MI



## ACTIVE NODE 1 - PLAY TRAIL









## Legend

- A Small Playground Equipment
- **B** Relocated Bus Stop
- © Evergreen Hedge
- Bike Racks / Bench
- Decorative Fence
- Rubberized Play Surface



**ACTIVE NODE 1** 

NINE MILE ROAD | OAK PARK, MI



## ACTIVE NODE 2 - BOULDER PLAYGROUND







## Leg