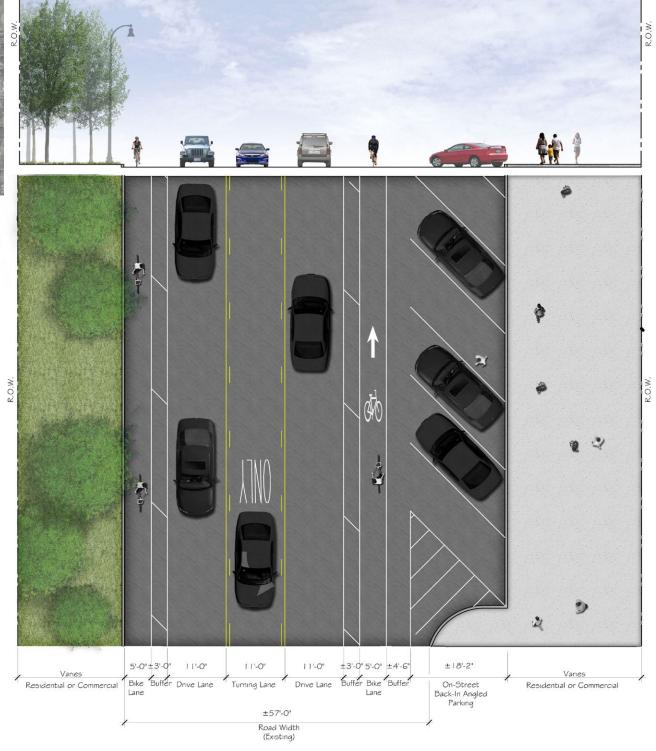

## **ROAD DIET TYPE 1**

NINE MILE ROAD | OAK PARK, MI

Future Road Diet

■■■ Road Diet Type 1 - East/West Bound Bike Lanes, Parallel On-Street Parking &/Or Shoulder

Road Diet Type 2 - East/West Bound Bike Lane, Back-In Angled On-Street Parking &/Or Shoulder

## **ROAD DIET TYPE 2**

NINE MILE ROAD | OAK PARK, MI