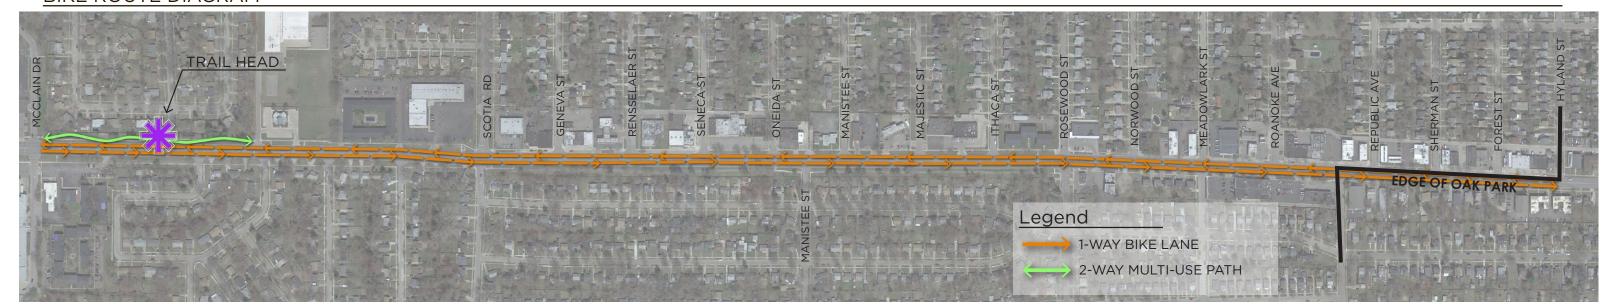

Parallel On-Street Parking &/Or Shoulder
- Road Diet Type 2 East/West Bound Bike Lane, Back-In Angled On-Street Parking &/Or Shoulder

## **ROAD DIET**

# NINE MILE ROAD | OAK PARK, MI





Future Road Diet

Road Diet Type 1 - East/West Bound Bike Lanes, Parallel On-Street Parking &/Or Shoulder

Road Diet Type 2 - East/West Bound Bike Lane, Back-In Angled On-Street Parking &/Or Shoulder



## **ROAD DIET TYPE 1**

NINE MILE ROAD | OAK PARK, MI





Future Road Diet

■■■ Road Diet Type 1 - East/West Bound Bike Lanes, Parallel On-Street Parking &/Or Shoulder

Road Diet Type 2 - East/West Bound Bike Lane, Back-In Angled On-Street Parking &/Or Shoulder



## **ROAD DIET TYPE 2**

NINE MILE ROAD | OAK PARK, MI



#### PROPOSED PARKING & MID-BLOCK CROSSING DIAGRAM



## **BIKE ROUTE DIAGRAM**



## **ROAD DIET**

NINE MILE ROAD | OAK PARK, MI











## TRAIL HEAD CONNECTOR

NINE MILE ROAD | OAK PARK, MI





## LINEAR PARK REFERENCE IMAGES









EAST LINEAR PARK CONCEPT

NINE MILE ROAD | OAK PARK, MI





- A Mid-Block Crossing
- B Mid-Block Crossing Plaza with Bike Racks & Bollards
- Pedestrian Scale Light Poles - ±50'-0" apart
- Entry Art Piece
- Pedestrian Crosswalk
  Pavement Markings

EAST LINEAR PARK CONCEPT

NINE MILE ROAD | OAK PARK, MI



## ACTIVE NODE 1 - PLAY TRAIL









## Legend

- A Small Playground Equipment
- **B** Relocated Bus Stop
- © Evergreen Hedge
- Bike Racks / Bench
- Decorative Fence
- Rubberized Play Surface



**ACTIVE NODE 1** 

NINE MILE ROAD | OAK PARK, MI



## ACTIVE NODE 2 - BOULDER PLAYGROUND







## Legend

- A Climbing Boulder
- B