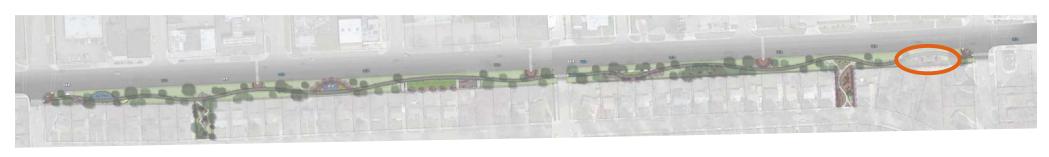

## LINEAR PARK REFERENCE IMAGES

EAST LINEAR PARK CONCEPT

NINE MILE ROAD | OAK PARK, MI

- A Mid-Block Crossing
- B Mid-Block Crossing Plaza with Bike Racks & Bollards
- Pedestrian Scale Light Poles - ±50'-0" apart
- Entry Art Piece
- Pedestrian Crosswalk
  Pavement Markings

EAST LINEAR PARK CONCEPT

NINE MILE ROAD | OAK PARK, MI