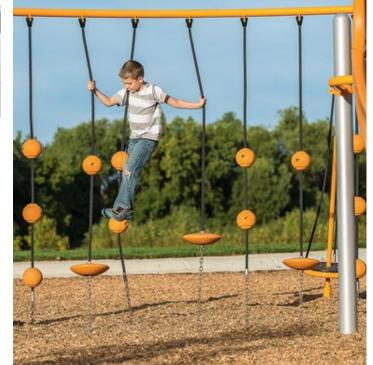

## ACTIVE NODE 3 - BIKEWAY CHALLENGE

#### Legend

- A Undulating Bikeway Challenge
- **B** Ornamental Trees
- Bike Racks
- Bench
- Decorative Fence
- E Low Maintenance Plantings

**ACTIVE NODE 3** 

NINE MILE ROAD | OAK PARK, MI