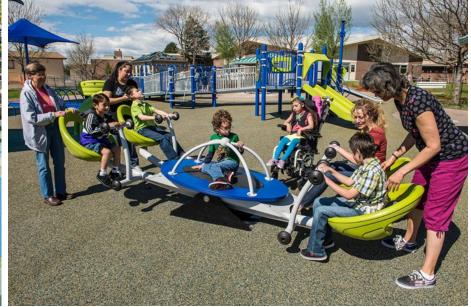

## ACTIVE NODE 1 - PLAY TRAIL

## Legend

- A Small Playground Equipment
- **B** Relocated Bus Stop
- © Evergreen Hedge
- Bike Racks / Bench
- Decorative Fence
- Rubberized Play Surface

**ACTIVE NODE 1** 

NINE MILE ROAD | OAK PARK, MI